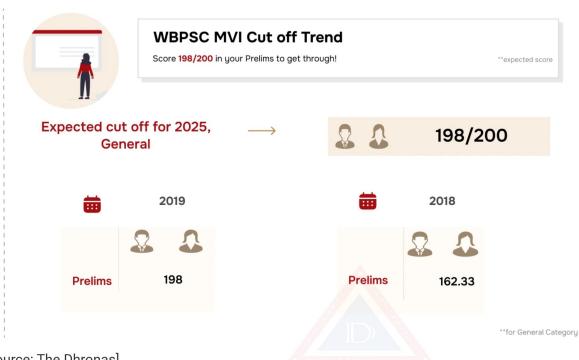

### Trends of WBPSC MVI Cut off 2025

Before delving into a detailed analysis of the WBPSC MVI cut off in recent years, let's begin by examining the overall trends. The infographic below offers key insights into the cut offs from past years.

**Banking** 

**WB** Police

**WB Civil Services** 

**Other Competitive Exams** 

WBPSC MVI Cut off 2025 - 198 out of 200 must be scored

[Source: The Dhronas]

Now that you have an understanding of past cut-off trends, let's examine the specific cut-off marks for all categories over the years in greater detail.

#### WBPSC MVI Cut off 2019

| Category | Cut off |
|----------|---------|
| General  | 198     |
| SC       | 173     |
| ST       | 155     |
| OBC      | 187.67  |

WBPSC MVI Cut off 2018

**Banking** 

WB Police

**WB Civil Services** 

**Other Competitive Exams** 

WBPSC MVI Cut off 2025 - 198 out of 200 must be scored

| Category | Cut off |
|----------|---------|
| General  | 162.33  |
| SC       | 143.33  |
| ST       | 129.67  |
| OBC      | 158.33  |