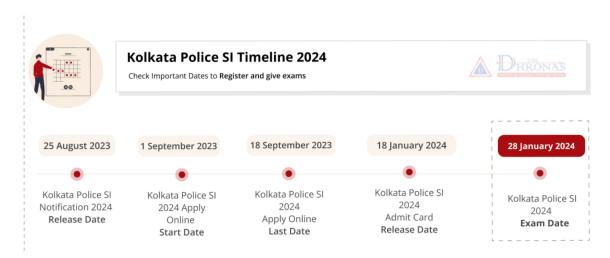

#### **Kolkata Police SI Important Dates 2024**

Asutosh Mukherjee Road, College Para, Hathi More, Siliguri, West Bengal

The West Bengal Police Recruitment Board has announced important dates for the Kolkata Police SI 2024 Examination. It is crucial to remember these dates as you begin preparing for this significant exam. Knowing these dates will help you manage your time more effectively and plan your study sessions accordingly.

SSC

**Banking** 

WB Police

**WB Civil Services** 

**Other Competitive Exams** 

[Source: The Dhronas]

For more details about the Kolkata Police SI Exam Dates 2024, check out our blog through the provided link.